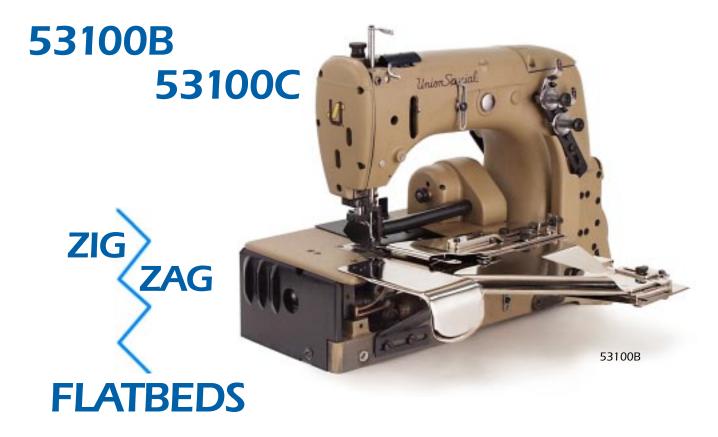

## 53100B 53100C

STYLES 53100B and 53100C are single-needle, two-thread, flatbed, zigzag stitch machines with plain feed for attaching pre-made waistband linings to tops and waistbands of trousers, skirts, and slacks. The presser foot is designed with a guide on its left side for guiding the top ply of the waistband lining under the center of the needle hole.

Some features of these machines:

- A clutch-driven upper roller helps produce a flatter seam
- A lightweight presser bar and needle bar driving mechanism allow fast acceleration and high-speed operation
- Needle zigzag is adjustable from a straight line to 1/8" (3.2mm)
- The needle bar drive mechanism is fully enclosed within the machine head, and driven from a cam enclosed in an oil bath
- An automatic, filtered lubrication system