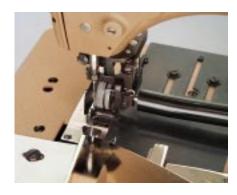

## 53100B 53100C

STYLES 53100B and 53100C are single-needle, two-thread, flatbed, zigzag stitch machines with plain feed for attaching pre-made waistband linings to tops and waistbands of trousers, skirts, and slacks. The presser foot is designed with a guide on its left side for guiding the top ply of the waistband lining under the center of the needle hole.

STYLE 53100B is fitted with a folder designed to lead the lining in from the right; waistband lining comes from a roll. The folder is adjustable for  $1\frac{1}{4}$ " (31.8mm) to 4" (101.6mm) prepared waistband lining and is adjustable to obtain a  $\frac{1}{8}$ " (3.2mm) to  $\frac{3}{4}$ "(19.0mm) heading on the canvas to the left of the needle. The folder will handle plain waistbands or gripper type having rows of braided rubber.