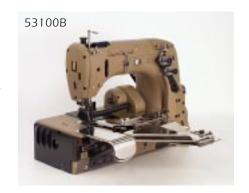

## 53100B 53100C

STYLES 53100B and 53100C are single-needle, two-thread, flatbed, zigzag stitch machines with plain feed for attaching pre-made waistband linings to tops and waistbands of trousers, skirts, and slacks. The presser foot is designed with a guide on its left side for guiding the top ply of the waistband lining under the center of the needle hole.

Some features of these machines:

- A clutch-driven upper roller helps produce a flatter seam
- A lightweight presser bar and needle bar driving mechanism allow fast acceleration and high-speed operation
- Needle zigzag is adjustable from a straight line to 1/8" (3.2mm)
- The needle bar drive mechanism is fully enclosed within the machine head, and driven from a cam enclosed in an oil bath
- An automatic, filtered lubrication system

STYLE 53100B is fitted with a folder designed to lead the lining in from the right; waistband lining comes from a roll. The folder is adjustable for  $1\frac{1}{4}$ " (31.8mm) to 4" (101.6mm) prepared waistband lining and is adjustable to obtain a  $\frac{1}{8}$ " (3.2mm) to  $\frac{3}{4}$ "(19.0mm) heading on the canvas to the left of the needle. The folder will handle plain waistbands or gripper type having rows of braided rubber.