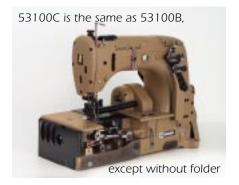

## 53100B 53100C

STYLES 53100B and 53100C are single-needle, two-thread, flatbed, zigzag stitch machines with plain feed for attaching pre-made waistband linings to tops and waistbands of trousers, skirts, and slacks. The presser foot is designed with a guide on its left side for guiding the top ply of the waistband lining under the center of the needle hole.

Some features of these machines:

- A clutch-driven upper roller helps produce a flatter seam
- A lightweight presser bar and needle bar driving mechanism allow fast acceleration and high-speed operation
- Needle zigzag is adjustable from a straight line to 1/8" (3.2mm)
- The needle bar drive mechanism is fully enclosed within the machine head, and driven from a cam enclosed in an oil bath
- An automatic, filtered lubrication system