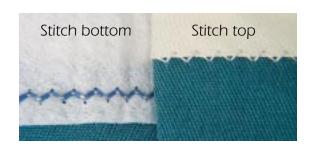

## 53100B 53100C

STYLES 53100B and 53100C are single-needle, two-thread, flatbed, zigzag stitch machines with plain feed for attaching pre-made waistband linings to tops and waistbands of trousers, skirts, and slacks. The presser foot is designed with a guide on its left side for guiding the top ply of the waistband lining under the center of the needle hole.