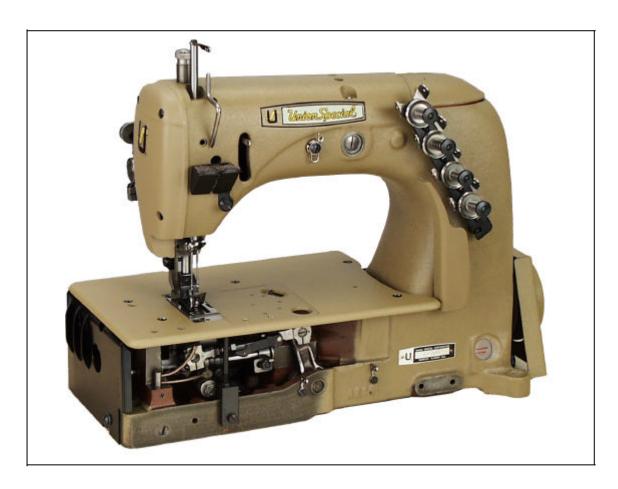

## TWO NEEDLE, TOP AND BOTTOM FEED MACHINE FOR EFFECTIVELY MANUFACTURING BAGS

**53800B18** Flat bed, high throw sewing machine - left needle in front - for two independent rows of 401 double locked stitch seams.

Power driven, independently adjustable, upper running feed with alternating presser foot action in addition to the lower feed to assure positive and uniform feeding on difficult types of medium weight woven polypropylene fabric and perfectly matched plies. Enclosed, single reservoir automatic lubrication system driven by a filter type oil return pump.

Seam Spec. Stitch range Standard Setting Needle Distance

Needle

Maximum Speed Sewing Capacity (401.401) SSa2 3.6 - 6.4 mm 4.6 mm 7.2 mm 147GS140/054

(401.401) SSa2

3300 RPM (depending on material and stitch length)
7.1 mm