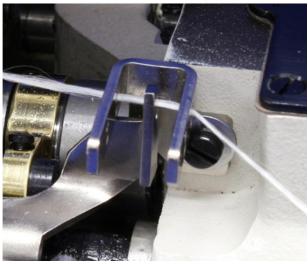

New Take Up

The new style will have a 'T' added to the existing styles. For example, 56100MB becomes 56100MBT, 56100MZ34B becomes 56100MZ34BT, etc..

This is the 3<sup>rd</sup> design improvement that has been implemented on all 56100 series machines in past few years. These changes set us apart from competition and why the 56100 series should be the #1 choice for your customers making bags.