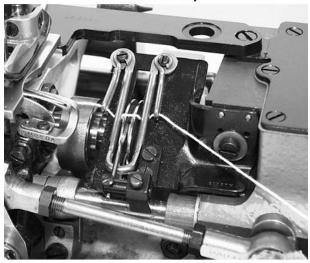

In September 2015, a new take-up system will be implemented on all of our **56100 Series**. This new design was implemented to eliminate the thread wrap-ups that can occur with a rotary take-up.

Old Take-Up