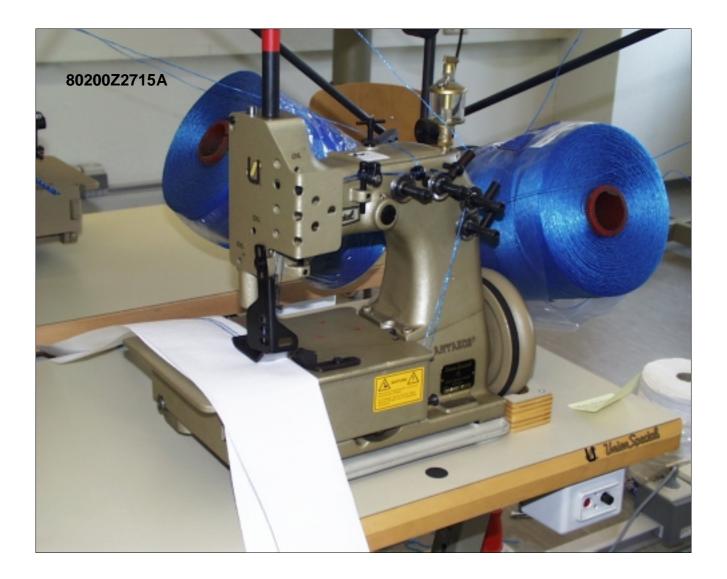

## 80200 Antaeus®

| Machine<br>Style                                         | Description                                                                                                                                                                                                                                                                                              | Application                                                                    | Seam<br>Specification     | Stitch<br>Range<br>Standard<br>Setting  | Sewing<br>Capacity          |
|----------------------------------------------------------|----------------------------------------------------------------------------------------------------------------------------------------------------------------------------------------------------------------------------------------------------------------------------------------------------------|--------------------------------------------------------------------------------|---------------------------|-----------------------------------------|-----------------------------|
| 80200AA<br>Needle: 1<br>Threads: 2                       | Single needle double locked<br>stitch machine, plain feed.<br>Max. Speed: 2000 RPM<br>(depending on sewing operation)                                                                                                                                                                                    | For seaming heavy weight jute or burlap bags.                                  | 401 SSa-1                 | 7-13 mm<br>(2-4 S.P.I.)<br>10 mm        | Up to 17 mm<br>(43/64 inch) |
| 80200AB<br>Needle: 1<br>Thread: 1                        | Single needle single thread chain<br>stitch machine, plain feed.<br>Max. Speed: 2000 RPM<br>(depending on sewing operation)                                                                                                                                                                              | For seaming heavy weight jute or burlap bags.                                  | 101 SSa-1                 | 7-13 mm<br>(2-4 S.P.I.)<br>10 mm        | Up to 17 mm<br>(43/64 inch) |
| 80200AC<br>Needle: 1<br>Threads: 2                       | Single needle double locked<br>stitch machine, plain feed.<br>Adjustable hemmer<br>10-15 mm hem width<br>(25/64-19/32 inch).<br>Max. Speed: 2000 RPM                                                                                                                                                     | For hemming openings of heavy weight jute, burlap or woven polypropylene bags. | 401 EFb-1                 | 7-13 mm<br>(2-4 S.P.I.)<br>10 mm        | Up to 17 mm<br>(43/64 inch) |
|                                                          | (depending on sewing operation)                                                                                                                                                                                                                                                                          |                                                                                |                           |                                         |                             |
| 80200AD<br>Needle: 1<br>Thread: 1                        | Single needle single thread chain<br>stitch machine, plain feed.<br>Standard fixed hemmer for 10<br>mm hem width.<br>Also available in 6, 7, 8, 9, 12, 14,<br>15 and 18 mm hem width.                                                                                                                    | For hemming openings of heavy weight jute, burlap or woven polypropylene bags. | 101 EFb-1                 | 7-13 mm<br>(2-4 S.P.I.)<br>10 mm        | Up to 17 mm<br>(43/64 inch) |
|                                                          | Max. Speed: 2000 RPM<br>(depending on sewing operation)                                                                                                                                                                                                                                                  |                                                                                |                           |                                         |                             |
| 80200<br>22715<br>Needles: 2<br>staggered<br>Threads: 4  | Two independent rows double<br>locked stitch machine, plain feed<br>with compensating presser foot<br>(A8368 right, A8380 left).<br>Produces two parallel seams:<br>needle distance 7.2 mm<br>(18 gauge).<br>Adjustable hemmer No. A9785<br>for 10-25 mm seam width upon<br>request and at extra charge. | bags and container bags                                                        | (401.401) SSA-2           | 7-13 mm<br>(2-4 S.P.I.)<br>10 mm        | Up to 17 mm<br>(43/64 inch) |
|                                                          | Max. Speed: 1800 RPM<br>(depending on sewing operation)                                                                                                                                                                                                                                                  |                                                                                |                           |                                         |                             |
| 80200<br>Z2715A<br>Needles: 2<br>staggered<br>Threads: 4 | Same as 80200Z2715 but with solid presser foot A8369B.                                                                                                                                                                                                                                                   | For sewing geo textiles.                                                       | (401.401) SSa-2           | 7-13 mm<br>(2-4 S.P.I.)<br>10 mm        | Up to 17 mm<br>(43/64 inch) |
| 80200<br>Z3214<br>Needle: 1<br>Threads: 2                | Single needle double locked<br>stitch machine, plain feed.<br>Adjustable hemmer for 10-25 mm<br>hem width included.<br>Max. Speed 1800 RPM<br>(depending on sewing operation)                                                                                                                            | heavy weight bags and con-                                                     | 401 EFb-1<br>or 401 SSp-1 | 5-11 mm<br>(2 1/2-<br>5 S.P.I.)<br>7 mm | Up to 17 mm<br>(43/64 inch) |