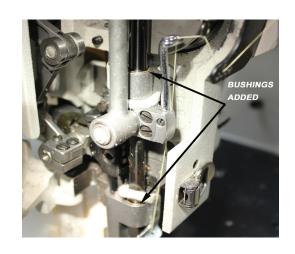

## US300UX7 Design Improvements

- Self lubricating bushings added to the needle bar rock frame for increased stability, strength and longevity without the use of oil.
- Increased the eccentric of needle bar crank for higher capacity.
- Lifting foot made thinner to avoid contact between needle bar and foot when sewing heavy material.