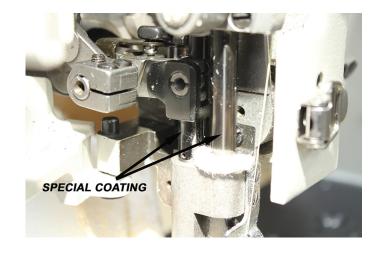

 MIN MATTRESS HEIGHT ..
 6" (152mm)

 MAX MATTRESS HEIGHT..
 26" (660mm)

 Specially coated needle bar and presser bar for longer life and smoother movements without the use of oil.

Union Special LLC One Union Special Plaza Huntley, IL 60142