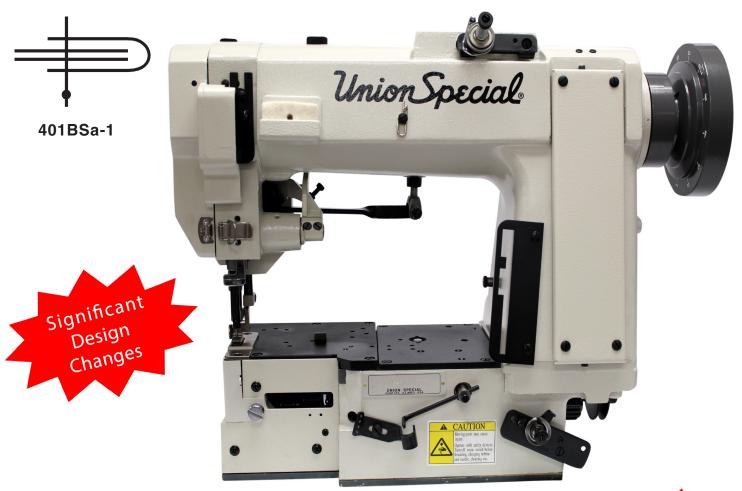

## US300UX7 TAPE EDGE SEWING HEAD

Single Needle, Double Locked Chainstitch, Tape Edge Sewing Machine Head with Compound Walking Foot.

New and Improved 300UX7 is the best 300U head availble on the market today. Significant design improvements reduce internal parts usage and make it more reliable & productive than the competition.

## US300UX7 Design Improvements

- Self lubricating bushings added to the needle bar rock frame for increased stability, strength and longevity without the use of oil.
- Increased the eccentric of needle bar crank for higher capacity.
- Lifting foot made thinner to avoid contact between needle bar and foot when sewing heavy material.

 SPEED.......
 Up to 3000SPM

 STITCH LENGTH ......
 4 - 6 SPI (6.4 - 4.2mm)

 STITCH/SEAM ......
 401BSa-1

 SEWING CAPACITY ......
 Up to 9/16" (14.2 mm)

 MATERIAL ......
 1/2" to 6" (12.7 to 152mm)

 NEEDLE ......
 62 x 59 (180/23)