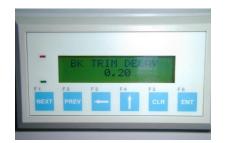

## Features:

- Heavy Duty Steel Construction for High Speed Applications
- PLC Controls
- Fast: Plain or Tape Sew up to 75 ft/min.
- · VFD controls available
- High Speed Tape Feeder (recommended for BOPP Tape)
- Thread Break Detectors
- Tape Break/Tape Out Detector
- Fold-over closure for all type of bags. Up to 60 ft/min with PP or BOPP bags.
- · Variety of Infeed setups available (short, long, tagger infeed)
- Needle Cooler for high speed setups

**PLC Controls** 

VFD Option

**Tape Feeder Option** 

**Needle Cooler Option** 

Thread Break Detectors Option

P: 847-669-4500 E: bags@unionspecial.com Web: www.unionspecial.com

Union Special, LLC 1 Union Special Plaza Huntley, IL 60142