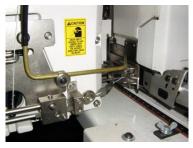

## Features:

- Heavy Duty Steel Construction for High Speed Applications
- PLC Controls
- Fast: Plain or Tape Sew up to 75 ft/min.
- · VFD controls available
- High Speed Tape Feeder (recommended for BOPP Tape)
- Thread Break Detectors
- Tape Break/Tape Out Detector
- Fold-over closure for all type of bags. Up to 60 ft/min with PP or BOPP bags.
- · Variety of Infeed setups available (short, long, tagger infeed)
- Needle Cooler for high speed setups

**PLC Controls** 

VFD Option

**Tape Feeder Option** 

**Needle Cooler Option** 

Thread Break Detectors Option

P: 847-669-4500 E: bags@unionspecial.com Web: www.unionspecial.com

Union Special, LLC 1 Union Special Plaza Huntley, IL 60142