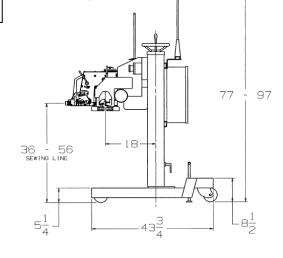

## US400 Automatic Sewing Systems

HIGH SPEED AUTOMATIC SEWING SYSTEMS FOR PLAIN OR TAPE SEW APPLICATIONS.

... Your Best Choice For Bag Closing for over 135 Years!

## Features:

- Heavy Duty Steel Construction for High Speed Applications
- PLC Controls
- Fast: Plain or Tape Sew up to 75 ft/min.
- · VFD controls available
- High Speed Tape Feeder (recommended for BOPP Tape)
- Thread Break Detectors
- Tape Break/Tape Out Detector
- Fold-over closure for all type of bags. Up to 60 ft/min with PP or BOPP bags.
- · Variety of Infeed setups available (short, long, tagger infeed)
- Needle Cooler for high speed setups