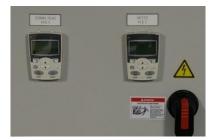

## Features:

- Heavy Duty Steel Construction for High Speed Applications
- PLC Controls
- Fast: Plain or Tape Sew up to 75 ft/min.
- · VFD controls available
- High Speed Tape Feeder (recommended for BOPP Tape)
- Thread Break Detectors
- Tape Break/Tape Out Detector
- Fold-over closure for all type of bags. Up to 60 ft/min with PP or BOPP bags.
- · Variety of Infeed setups available (short, long, tagger infeed)
- Needle Cooler for high speed setups

**PLC Controls** 

VFD Option

**Tape Feeder Option** 

**Needle Cooler Option** 

Thread Break Detectors Option

P: 847-669-4500 E: bags@unionspecial.com Web: www.unionspecial.com

Union Special, LLC 1 Union Special Plaza Huntley, IL 60142