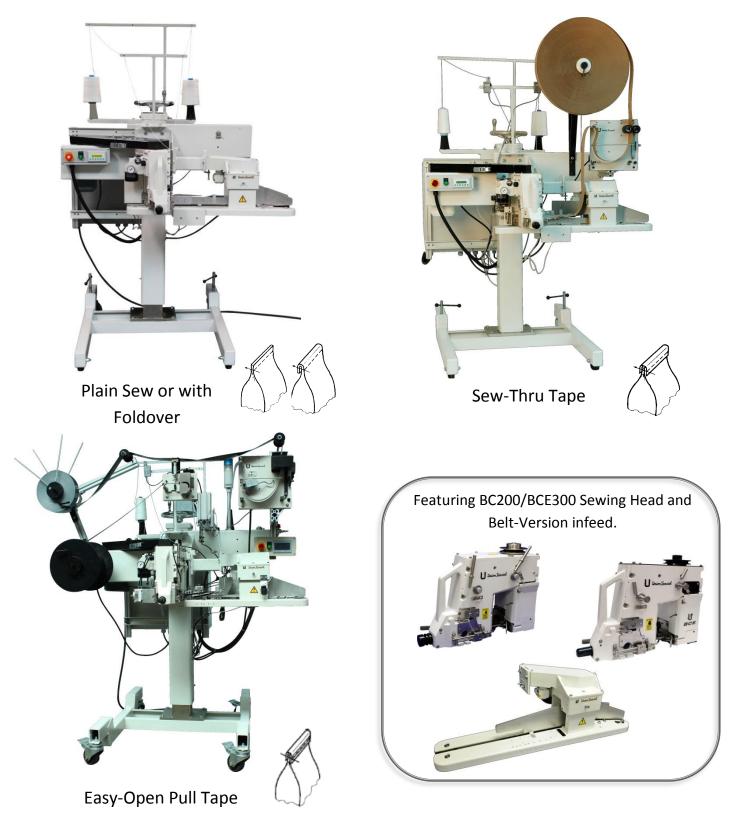

## US400 Automatic Sewing Systems

HIGH SPEED AUTOMATIC SEWING SYSTEMS FOR PLAIN OR TAPE SEW APPLICATIONS.

... Your Best Choice For Bag Closing for over 135 Years!

## Features:

- Heavy Duty Steel Construction for High Speed Applications
- PLC Controls
- Fast: Plain or Tape Sew up to 75 ft/min.
- · VFD controls available
- High Speed Tape Feeder (recommended for BOPP Tape)
- Thread Break Detectors
- Tape Break/Tape Out Detector
- Fold-over closure for all type of bags. Up to 60 ft/min with PP or BOPP bags.
- · Variety of Infeed setups available (short, long, tagger infeed)
- Needle Cooler for high speed setups