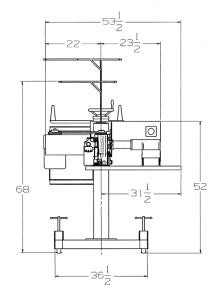

## US400 Automatic Sewing Systems

HIGH SPEED AUTOMATIC SEWING SYSTEMS FOR PLAIN OR TAPE SEW APPLICATIONS.

... Your Best Choice For Bag Closing for over 135 Years!

## Features:

- Heavy Duty Steel Construction for High Speed Applications
- PLC Controls
- Fast: Plain or Tape Sew up to 75 ft/min.
- · VFD controls available
- High Speed Tape Feeder (recommended for BOPP Tape)
- Thread Break Detectors
- Tape Break/Tape Out Detector
- Fold-over closure for all type of bags. Up to 60 ft/min with PP or BOPP bags.
- · Variety of Infeed setups available (short, long, tagger infeed)
- Needle Cooler for high speed setups